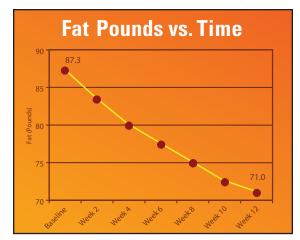

#### SUMMARY OF RESULTS<sup>†</sup>

- Study participants lost an average 15.4 lbs. over 12 weeks.
- Study participants lost an average of 4.1 inches from their waists and 2.6 inches from their hips.
- Study participants lost on average 16.3 lbs. of fat over 12 weeks.
- Study participants experienced no significant changes in fat-free mass over 12 weeks. These data suggest that most, if not all, weight loss was derived from body fat and fat-free mass was preserved.
- More than 90% of study participants reported their energy levels as "very good" or "great" while on the Cinch Inch Loss Plan.

## (CONTINUED)

Study participants lost an average of 16.3 lbs. of fat over 12 weeks.†

Study participants experienced no significant changes in fat-free mass over 12 weeks, suggesting most, if not all, weight loss was derived from body fat.†