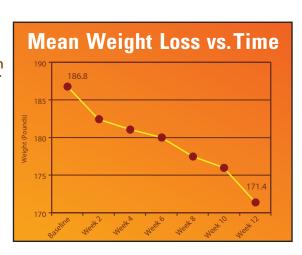

#### SUMMARY OF RESULTS<sup>†</sup>

- Study participants lost an average 15.4 lbs. over 12 weeks.
- Study participants lost an average of 4.1 inches from their waists and 2.6 inches from their hips.
- Study participants lost on average 16.3 lbs. of fat over 12 weeks.
- Study participants experienced no significant changes in fat-free mass over 12 weeks. These data suggest that most, if not all, weight loss was derived from body fat and fat-free mass was preserved.
- More than 90% of study participants reported their energy levels as "very good" or "great" while on the Cinch Inch Loss Plan.

NOTE: For details on the scientific support for each product, please see the individual Product Briefs.

Study participants who followed the Cinch Inch Loss Plan lost an average of 15.4 lbs. over 12 weeks.†