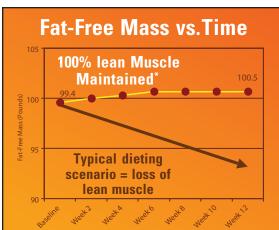

### THE SHAKLEE DIFFERENCE

- Leverages 50 years of nutritional science leadership and innovation
- Clinically tested this leucine-enhanced nutrition program was shown to help retain 100% of lean muscle mass.†
- Powered by Leucine™, specifically formulated to help you break the diet cycle so you:
  - → **Keep muscle** you have
  - → Burn fat you don't need
  - → Lose inches you don't want
- 100% unconditional guarantee of satisfaction

#### SUMMARY OF RESULTS<sup>†</sup>

- Study participants lost an average 15.4 lbs. over 12 weeks.
- Study participants lost an average of 4.1 inches from their waists and 2.6 inches from their hips.
- Study participants lost on average 16.3 lbs. of fat over 12 weeks.
- Study participants experienced no significant changes in fat-free mass over 12 weeks. These data suggest that most, if not all, weight loss was derived from body fat and fat-free mass was preserved.
- More than 90% of study participants reported their energy levels as "very good" or "great" while on the Cinch Inch Loss Plan.

## (CONTINUED)

Study participants lost an average of 16.3 lbs. of fat over 12 weeks.†

Study participants experienced no significant changes in fat-free mass over 12 weeks, suggesting most, if not all, weight loss was derived from body fat.†