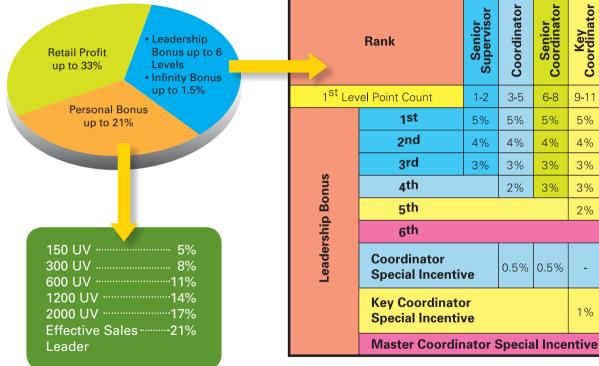

# Compensation Plan CASH

1st Level Point Count:

- 1st Level Supervisor/Senior Supervisor = 1 point

Senior Coordinator

6-8

5%

4%

3%

3%

0.5%

Senior Key Coordinator

12-14

5%

4%

3%

3%

3%

1%

Master Coordinator

15 +

5%

4%

3%

3%

3%

3%

-

1.5%

Key Coordinator

9-11

5%

4%

3%

3%

2%

1%

- 1st Level Coordinator and above rank = 2 points