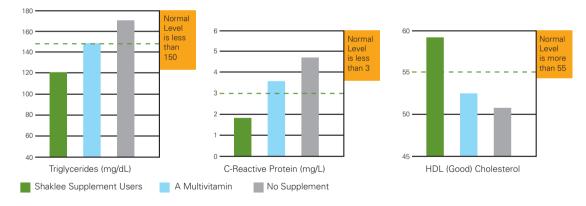

### **Proof** The strongest

scientific, clinical studies.

Long-term Shaklee supplement users had markedly better health\*:

33% lower triglyceride levels

11% lower ratio of total cholesterol to HDL cholesterol

36% lower levels of homocysteine

60% lower levels of C-reactive protein

\* Compared to nonsupplement users.

**Powerful** Fuelling the most extraordinary human achievements.

In 1993, Shaklee developed AstroAde for the NASA Space Shuttle program.

Shaklee supplement users retained normal levels of:

- Blood Pressure – HDL cholesterol – Triglycerides Level – Homocysteine

- **\$300 million** invested in testing research and development
- 70 published clinical studies
- 60 Shaklee scientists
- 55 patents and patents pending
- **50**th Anniversary Landmark Study showed that Shaklee long-term supplements users have markedly better health than those who took only a multivitamin or no supplement at all