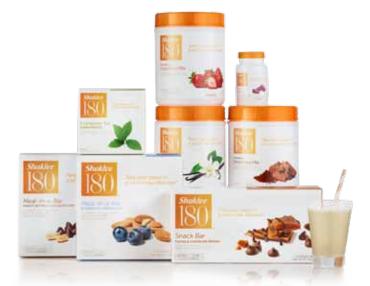

#### Shaklee 180<sup>®</sup> Turnaround<sup>™</sup> Kit

This customizable two-meal-a-day Kit will help you lose the weight and learn how to keep it off with leucine-powered Energizing Smoothees and bars.