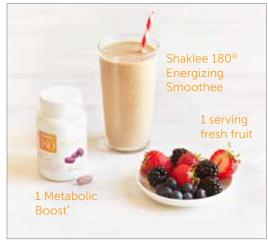

#### **Breakfast**

Add a serving of fruits or vegetables to your morning Energizing Smoothee and start the day on a healthy foot.

#### **Snacks**

Kick those munchies to the curb. Stave off midday hunger and get the leucine you need with a snack bar.

At lunch, enjoy a healthy meal or choose a Energizing Smoothee or Meal-in-a-Bar to keep healthy eating on track.

#### Dinner

Stick to the guidelines and have an Energizing Smoothee or eat a healthy meal at dinner. The choice is yours.