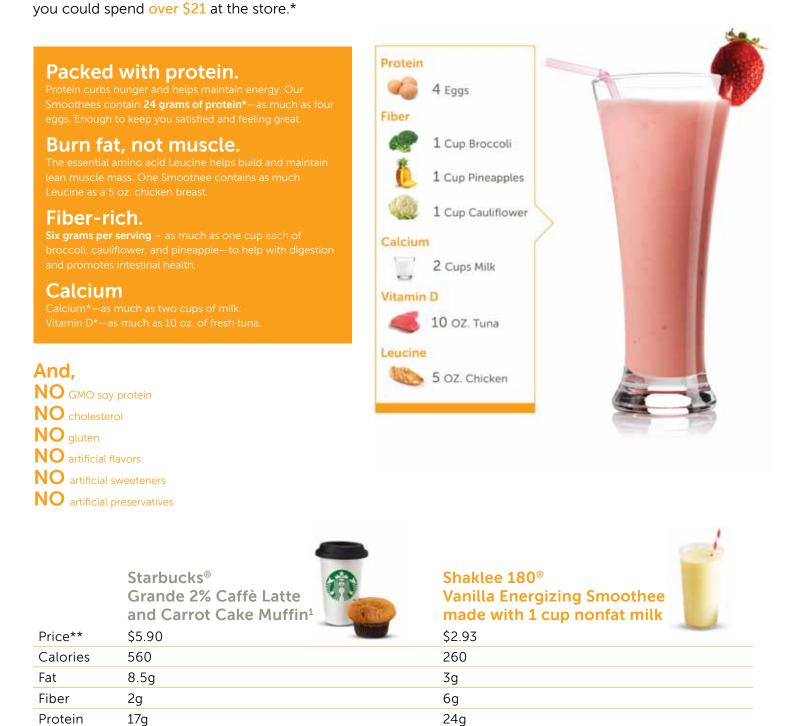

#### What are guilt-free foods?

They are snacks that contain less than 20 calories per serving, and you can eat 1-2 servings a day. 1 serving is about one cup for veggies.

Celery Leafy greens Pickles/cucumbers Bean sprouts Raw broccoli Raw mushrooms Onion/green onion Garlic 1-2 tablespoons of condiments Coffee and tea (black) To get all the healthy nutrients in one single serving of Shaklee 180 Energizing Smoothee,

\*The Shaklee 180 Energizing Smoothee and every food listed in this chart provides nutrients beyond those listed. Detailed nutritional values for the Shaklee 180 Energizing Smoothees can be found on the label. The nutrition information for every other food listed above was obtained from the official website of each store or restaurant. Variation in serving sizes and preparation techniques as well as regional and seasonal differences may affect the nutrition values for each product. In addition, product formulations change periodically. You should expect some variation in the nutrient content of the products purchased in stores and restaurants. The products listed above were purchased from San Francisco Bay Area locations in January 2013. The cost of a Shaklee 180 Smoothee is based on Member Price plus estimated cost of milk.

\*\*Prices from store receipts. Milk price from National Dairy Retail Report, September 4, 2014.

<sup>1</sup>Nutrition information from Starbucks website, October 1, 2014.

All trademarks are the property of their respective owners.