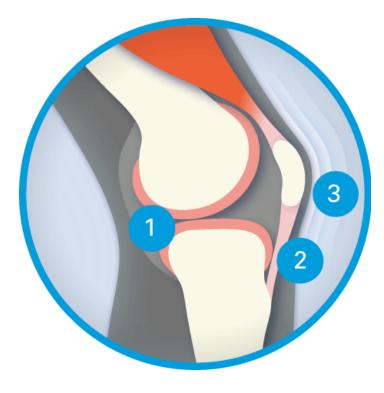

## HOW IT WORKS

#### Joint Health Complex

Support healthy joints in **3** ways:

- 1. Glucosamine improves the cushioning between joints
- 2. Vitamin C and trace minerals maintain healthy connective tissue
- **3. Boswellia extract** works FAST to increase joint comfort