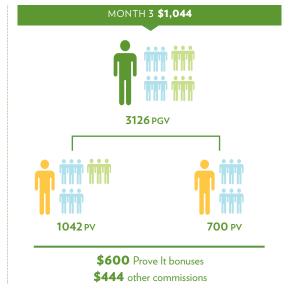

# **Prove It Challenge Makes Earning Simple**

Earn \$25 for every Prove It Challenge Kit sold. Sell three in a month and we'll double it for a total of \$150.

# **PAID DAILY**\*

Plus, you can continue to earn on repeat orders for the lifetime of your customers.

#### **Expand your healthier life**

Get to know the wider world of Shaklee products. Don't miss out – during your first 90 days as a Distributor, get 20% off product bundles in all categories.

<sup>\*</sup>Must be on direct deposit to be paid daily. Orders received after 4:00 p.m. Eastern Time will be paid on the second business day. See the 2019–2020 Shaklee Incentives Booklet for full details. Prove It bonuses are paid to the Original Sponsor based upon product purchases by Preferred Members and Distributors.