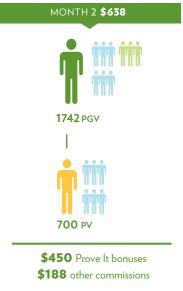

# **Prove It Challenge Makes Earning Simple**

Earn \$25 for every Prove It Challenge Kit sold. Sell three in a month and we'll double it for a total of \$150.

# **PAID DAILY**\*

Plus, you can continue to earn on repeat orders for the lifetime of your customers.

#### **Expand your healthier life**

Get to know the wider world of Shaklee products. Don't miss out – during your first 90 days as a Distributor, get 20% off product bundles in all categories.

<sup>\*</sup>Must be on direct deposit to be paid daily. Orders received after 4:00 p.m. Eastern Time will be paid on the second business day. See the 2019–2020 Shaklee Incentives Booklet for full details. Prove It bonuses are paid to the Original Sponsor based upon product purchases by Preferred Members and Distributors.