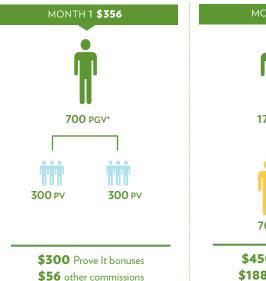

# **Prove It Challenge Makes Earning Simple**

Earn \$25 for every Prove It Challenge Kit sold. Sell three in a month and we'll double it for a total of \$150.

# **PAID DAILY**\*

Plus, you can continue to earn on repeat orders for the lifetime of your customers.

#### **Expand your healthier life**

Get to know the wider world of Shaklee products. Don't miss out – during your first 90 days as a Distributor, get 20% off product bundles in all categories.

<sup>\*</sup>Must be on direct deposit to be paid daily. Orders received after 4:00 p.m. Eastern Time will be paid on the second business day. See the 2019–2020 Shaklee Incentives Booklet for full details. Prove It bonuses are paid to the Original Sponsor based upon product purchases by Preferred Members and Distributors.